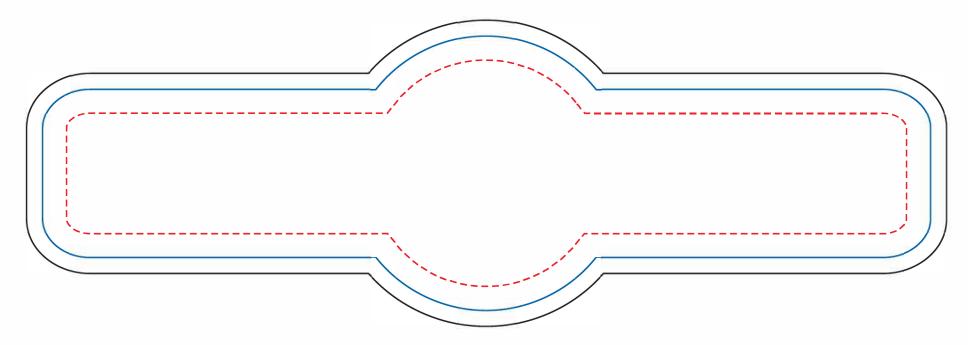

## ITEM DC10014CP-RD SHAPED BEVERAGE WRAP - CIRCLE/BALL

Blue line indicates item edge; Red line indicates suggested imprint area. Black indicates bleed.